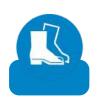

# What you'll need to bring For your safety

Please bring your own safety shoes.

If you will need to access the manufacturing areas during your visit, protective footwear will be required. Without this you will only be allowed into certain marked areas. Any other PPE necessary during your visit will be provided.