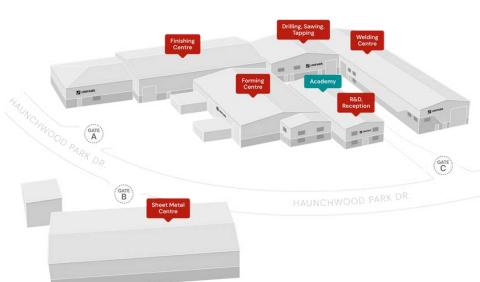

### Where you'll need to go Reception & parking

Centrally located in the midlands, we support our customers from seven manufacturing buildings all located on one site. When you arrive please follow the road around to <u>Gate C</u> (second gate on the left). Once through the gate, reception and visitor parking is immediately to your left. We have an unmanned reception but please ring the intercom and someone will be on hand to welcome you. Electric car charging points are available if required. Please liaise with your host should you require this.